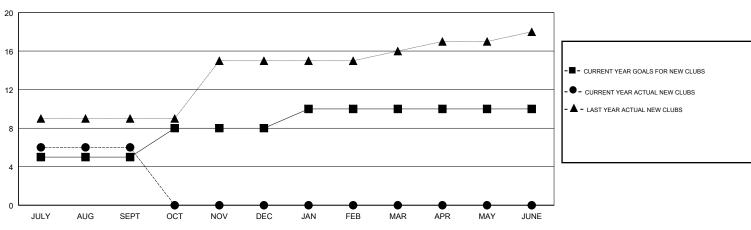

## GMT: N S SANKAR

| GMT: N S SANK | KAR           |             | LOCA          | TION INDIA            |                           |                         | GMT CA                                             |
|---------------|---------------|-------------|---------------|-----------------------|---------------------------|-------------------------|----------------------------------------------------|
| -             | Club          | DS          |               | Members               |                           |                         |                                                    |
|               | RESULTS FO    | R 2018-2019 |               | RESULTS FOR 2018-2019 |                           |                         |                                                    |
| QUARTER       | NEW CLUB GOAL | NEW CLUBS   | DROPPED CLUBS | QUARTER               | MEMBER GROWTH NET<br>GOAL | MEMBER GROWTH<br>ACTUAL | DROPPED<br>MEMBERS ACTUAL<br>(including transfers) |
| JULY/AUG/SEPT | 5             | 6           | 1             | JULY/AUG/SEPT         | 175                       | 351                     | 135                                                |
| OCT/NOV/DEC   | 3             | 0           | 0             | OCT/NOV/DEC           | 87                        | 0                       | 0                                                  |
| JAN/FEB/MAR   | 2             | 0           | 0             | JAN/FEB/MAR           | 16                        | 0                       | 0                                                  |
| APR/MAY/JUNE  | 0             | 0           | 0             | APR/MAY/JUNE          | -35                       | 0                       | 0                                                  |