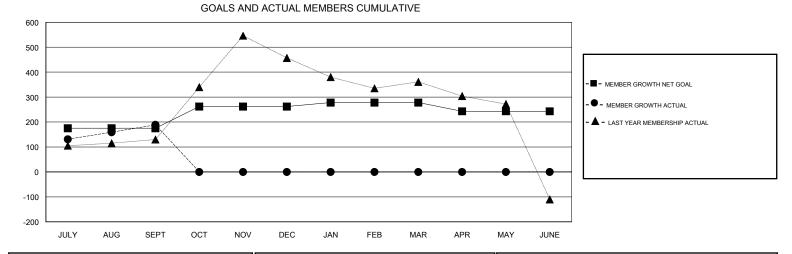

## GMT: N S SANKAR

| GMT: N S SANK | KAR           |             | LOCA          | TION INDIA            |                           |                         | GMT CA                                             |
|---------------|---------------|-------------|---------------|-----------------------|---------------------------|-------------------------|----------------------------------------------------|
| -             | Club          | DS          |               | Members               |                           |                         |                                                    |
|               | RESULTS FO    | R 2018-2019 |               | RESULTS FOR 2018-2019 |                           |                         |                                                    |
| QUARTER       | NEW CLUB GOAL | NEW CLUBS   | DROPPED CLUBS | QUARTER               | MEMBER GROWTH NET<br>GOAL | MEMBER GROWTH<br>ACTUAL | DROPPED<br>MEMBERS ACTUAL<br>(including transfers) |
| JULY/AUG/SEPT | 5             | 6           | 1             | JULY/AUG/SEPT         | 175                       | 351                     | 135                                                |
| OCT/NOV/DEC   | 3             | 0           | 0             | OCT/NOV/DEC           | 87                        | 0                       | 0                                                  |
| JAN/FEB/MAR   | 2             | 0           | 0             | JAN/FEB/MAR           | 16                        | 0                       | 0                                                  |
| APR/MAY/JUNE  | 0             | 0           | 0             | APR/MAY/JUNE          | -35                       | 0                       | 0                                                  |